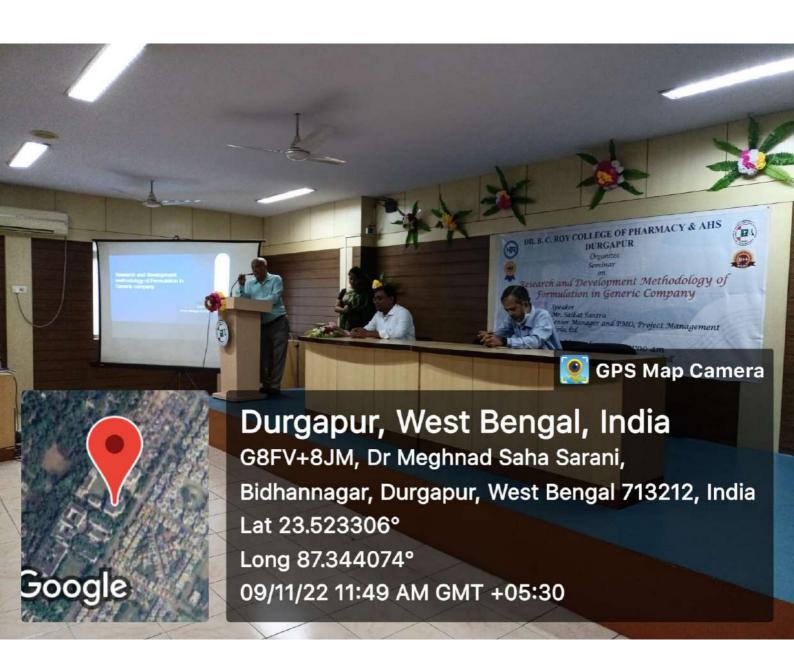

## Research and Development Methodology of Formulation in Generic Company

Speaker Mr. Saíkat Santra Seníor Manager and PMO, Project Management Cípla, ltd.

Prof. (Dr.4Samir Kumar Samanta M. Pharm., Ph.D (J.U.) Principal Dr. B. C. Roy College of Charmacy & AHS Durgapur, West Bengal-/13206

9<sup>th</sup> November, 2022, 11:00 am Venue: Acharya PC Roy Seminar Hall

#### Dr. B. C. Roy College of Pharmacy & Allied health Sciences Durgapur, West Bengal

Topic: Research and Development Methodology of Formulation in Generic Company Speaker: Mr. SaikatSantra, Senior Manager and PMO, Project Management, Cipla Ltd.