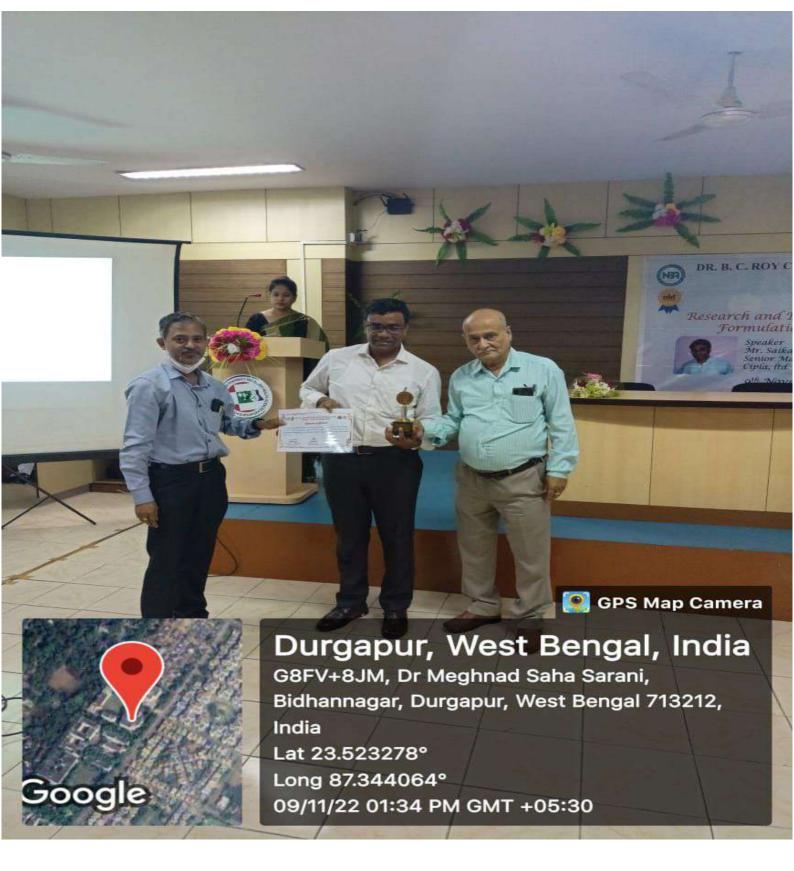

Resolution: Mr. Saikat Santra, Senior Manager and PMO, Project Management, Cipla Ltd. was proposed to be the speaker for the session.

Agenda 3. Schedule of the event.

Resolution: The session will be started from 11:00 am onwards on 09th November 2022.

## Research and Development Methodology of Formulation in Generic Company

Speaker Mr. Saíkat Santra Seníor Manager and PMO, Project Management Cípla, ltd.

Prof. (Dr.4Samir Kumar Samanta M. Pharm., Ph.D (J.U.) Principal Dr. B. C. Roy College of Charmacy & AHS Durgapur, West Bengal-/13206