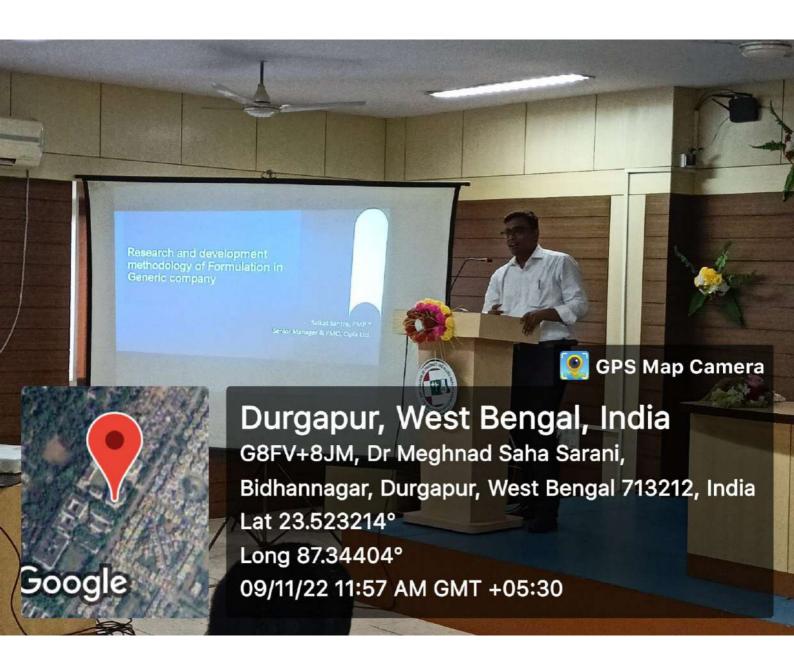

## Research and Development Methodology of Formulation in Generic Company

Speaker Mr. Saíkat Santra Seníor Manager and PMO, Project Management Cípla, ltd.

Prof. (Dr.4Samir Kumar Samanta M. Pharm., Ph.D (J.U.) Principal Dr. B. C. Roy College of Charmacy & AHS Durgapur, West Bengal-/13206

9<sup>th</sup> November, 2022, 11:00 am Venue: Acharya PC Roy Seminar Hall

#### Dr. B. C. Roy College of Pharmacy & Allied health Sciences Durgapur, West Bengal

Topic: Research and Development Methodology of Formulation in Generic Company Speaker: Mr. SaikatSantra, Senior Manager and PMO, Project Management, Cipla Ltd.