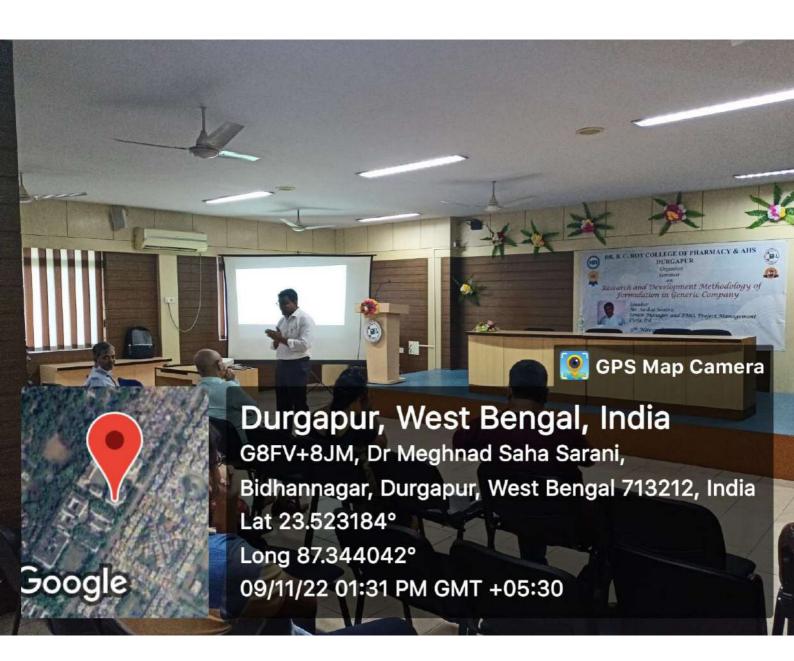

## Research and Development Methodology of Formulation in Generic Company

Speaker Mr. Saíkat Santra Seníor Manager and PMO, Project Management Cípla, ltd.

Prof. (Dr.4Samir Kumar Samanta M. Pharm., Ph.D (J.U.) Principal Dr. B. C. Roy College of Charmacy & AHS Durgapur, West Bengal-/13206

9<sup>th</sup> November, 2022, 11:00 am Venue: Acharya PC Roy Seminar Hall

#### Dr. B. C. Roy College of Pharmacy & Allied health Sciences Durgapur, West Bengal

Topic: Research and Development Methodology of Formulation in Generic Company Speaker: Mr. SaikatSantra, Senior Manager and PMO, Project Management, Cipla Ltd.