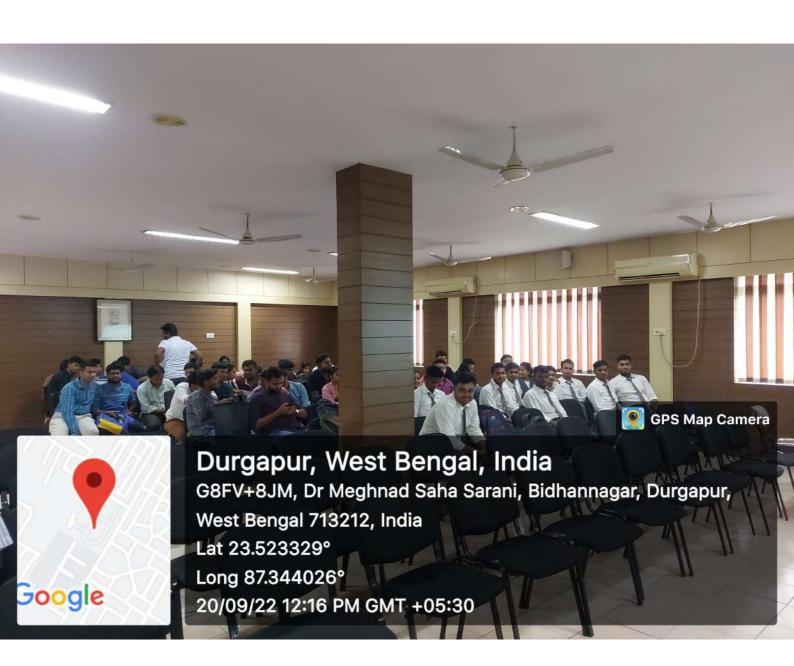

# Development of Novel Research Methodologies for better Understanding Neurodegenerative Diseases

Speaker
Dr. Debjani Roy, Assistant Professor
Biophysics Department, Bose Institute, Kolkata

20<sup>th</sup> September, 2022, 11:00 am Venue: Acharya PC Roy Seminar Hall

# Dr. B. C. Roy College of Pharmacy & Allied health Sciences Durgapur, West Bengal

Attendance for seminar

Topic: Development of Novel Research Methodologies for better Understanding NeurodegenerativeDiseases