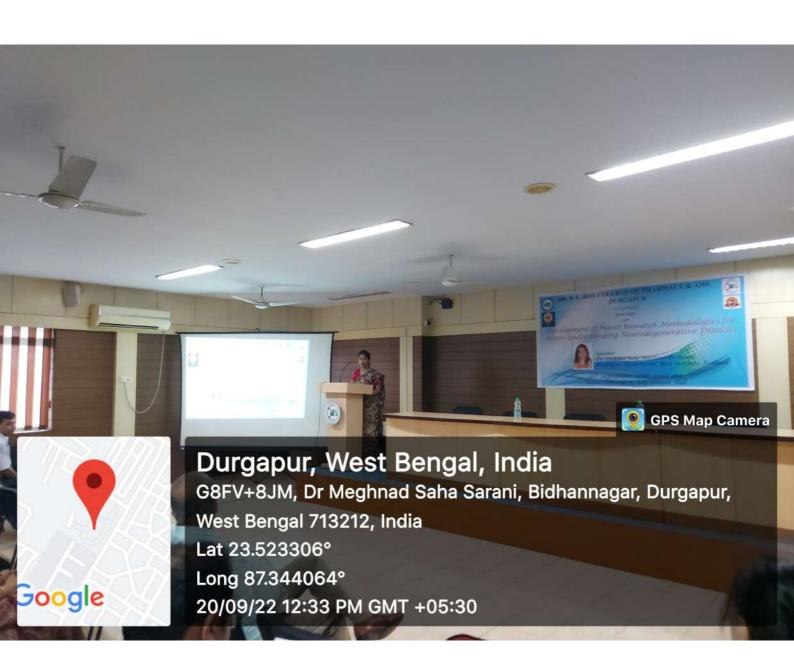

# Development of Novel Research Methodologies for better Understanding Neurodegenerative Diseases

Speaker
Dr. Debjani Roy, Assistant Professor
Biophysics Department, Bose Institute, Kolkata

20<sup>th</sup> September, 2022, 11:00 am Venue: Acharya PC Roy Seminar Hall

# Dr. B. C. Roy College of Pharmacy & Allied health Sciences Durgapur, West Bengal

Attendance for seminar

Topic: Development of Novel Research Methodologies for better Understanding NeurodegenerativeDiseases