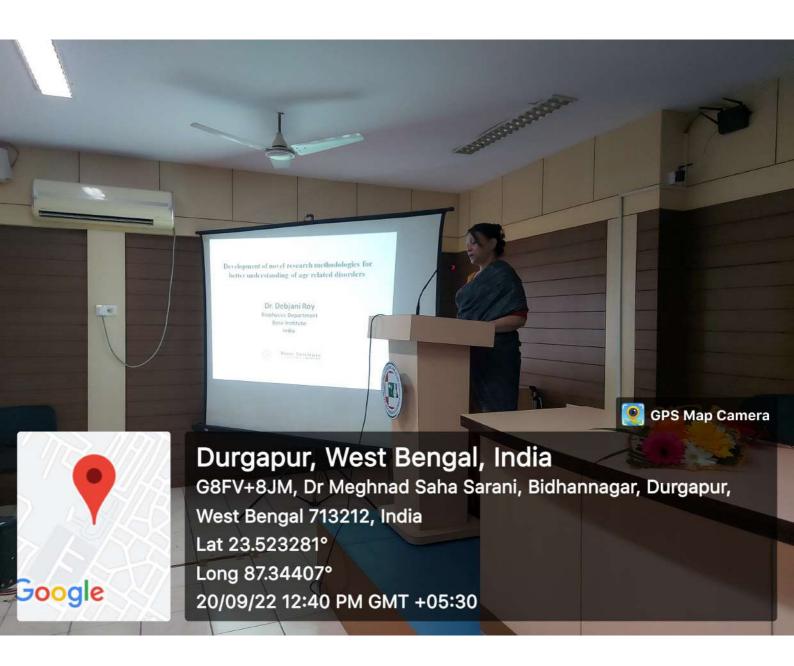

# Development of Novel Research Methodologies for better Understanding Neurodegenerative Diseases

Speaker
Dr. Debjani Roy, Assistant Professor
Biophysics Department, Bose Institute, Kolkata

20<sup>th</sup> September, 2022, 11:00 am Venue: Acharya PC Roy Seminar Hall

# Dr. B. C. Roy College of Pharmacy & Allied health Sciences Durgapur, West Bengal

Attendance for seminar

Topic: Development of Novel Research Methodologies for better Understanding NeurodegenerativeDiseases