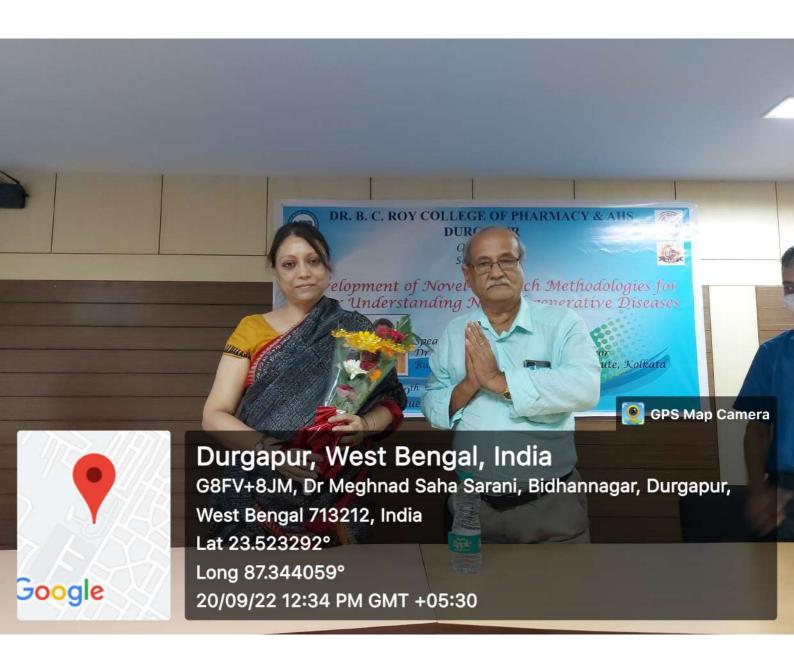

Resolution: Dr. Debjani Roy, Assistant Professor, Biophysics Department, Bose Institute was proposed to be the speaker for the session.

Agenda 3. Schedule of the event.

Resolution: The session will be started from 11:00 am onwards on 20th September 2022.

# Development of Novel Research Methodologies for better Understanding Neurodegenerative Diseases

Speaker
Dr. Debjani Roy, Assistant Professor
Biophysics Department, Bose Institute, Kolkata

20<sup>th</sup> September, 2022, 11:00 am Venue: Acharya PC Roy Seminar Hall